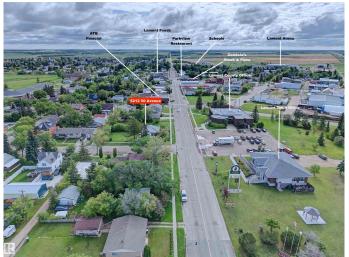

#### \$39,900

0 Bedroom, 0.00 Bathroom, Single Family on 0.00 Acres

Lamont, Lamont, AB

Located in the growing community of Lamont, 10 minutes from Bruderheim and 24 minutes to Fort Saskatchewan, is this vacant lot with R2 zoning. Build your new home in this growing community. Over 1800 residents with K-12 schools, a regional care clinic and hospital, plus a short drive to Elk Island National Park—a short walk to downtown businesses, restaurants, and recreational facilities. The lot is 850 square metres, and services are at the property line.