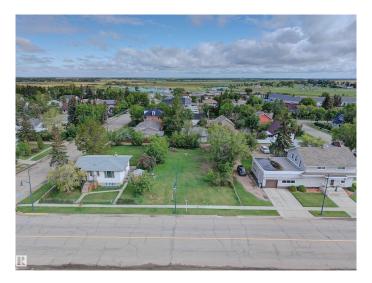

#### \$39,900

0 Bedroom, 0.00 Bathroom, Single Family on 0.00 Acres

Lamont, Lamont, AB

Located in the growing community of Lamont, 10 minutes from Bruderheim and 24 minutes to Fort Saskatchewan, is this vacant lot with R2 zoning. Build your new home in this growing community. Over 1800 residents with K-12 schools, a regional care clinic and hospital, plus a short drive to Elk Island National Park—a short walk to downtown businesses, restaurants, and recreational facilities. The lot is 850 square metres, and services are at the property line.