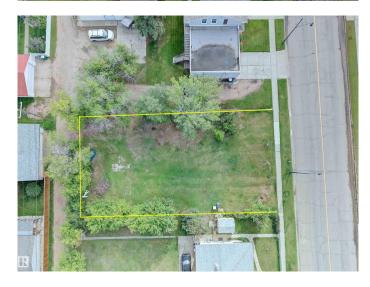

#### \$39,900

0 Bedroom, 0.00 Bathroom, Single Family on 0.00 Acres

Lamont, Lamont, AB

Located in the growing community of Lamont, 10 minutes from Bruderheim and 24 minutes to Fort Saskatchewan, is this vacant lot with R2 zoning. Build your new home in this growing community. Over 1800 residents with K-12 schools, a regional care clinic and hospital, plus a short drive to Elk Island National Park—a short walk to downtown businesses, restaurants, and recreational facilities. The lot is 850 square metres, and services are at the property line.