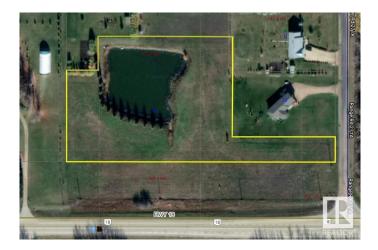

#### \$89,000

0 Bedroom, 0.00 Bathroom, Rural on 4.33 Acres

Westview Estates, Rural Westlock County, AB

Rare Opportunity! Here is your chance to own 4.33 acres in Westview Estates! So much potential to build your dream home in this Executive Estates which is located right next to the Westlock Golf Club. Property includes a large approx. 35ft deep dugout you could easily stock with fish. Lots of options of spots, to build.

## **Essential Information**

| MLS® #    | E4367618        |
|-----------|-----------------|
| Price     | \$89,000        |
| Bathrooms | 0.00            |
| Acres     | 4.33            |
| Туре      | Rural           |
| Sub-Type  | Vacant Lot/Land |
| Status    | Active          |

# **Community Information**

| Address     | #46 27118 Hwy 18      |
|-------------|-----------------------|
| Area        | Rural Westlock County |
| Subdivision | Westview Estates      |
| City        | Rural Westlock County |
| County      | ALBERTA               |
| Province    | AB                    |
| Postal Code | T0O 0P0               |