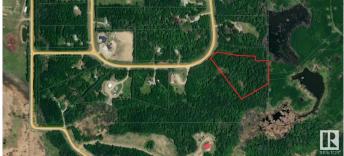

### \$100,000

0 Bedroom, 0.00 Bathroom, Rural on 4.42 Acres

Paradise Estates, Rural Lac Ste. Anne County, AB

Newly subdivided 4.42 acre lot ready for development in the subdivision of Paradise Estates. Only 10 minutes from Alberta Beach and half an hour from Stony Plain/Spruce Grove. Zoned Existing Country Residential (CRX). Lot is mostly treed and offers great privacy. Buyer would bear the responsibility of developing an approach for access. GST applicable on sale. Dimensions on aerial photo approximate and for reference only.