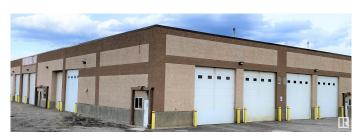

### \$0

0 Bedroom, 0.00 Bathroom, Industrial on 0.00 Acres

Edson, Edson, AB

Free Net Rent Now Available! Potentially available by October 2025: two 1,250 sqft. adjacent units, featuring an Interbay double door, grade-level overhead doors, and man doors, with the option to combine into a single 2,500 sqft. space. Also coming available are 3,400 sqft. and 4,000 sqft. bay space that features overhead doors, washrooms, radiant tube heaters, and floor sumps. Call 587 635 1999 for details. BLDG INFO: One block asphalt access to major Hwy 16 - All Yard parking asphalt/ concrete - Extra yard space available - Bulk fuel access across the street -Large 16x16 ft powered Overhead Doors -Energy efficient, radiant heat and lighting - Up to 6 overhead doors - Office buildouts in place - Free mezzanine space - In floor sumps -Zoning: IB Industrial Business - Loading: Grade and Dock - 3 phase power plus 200 amp service - Ceiling height 20-22 ft clear -Pressure washer provisions - Utilities not included

### **Exterior**

Exterior Concrete

Construction Concrete