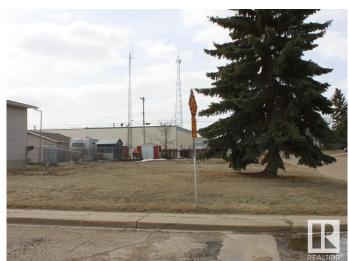

## \$45,000

0 Bedroom, 0.00 Bathroom, Single Family on 0.00 Acres

Tofield, Tofield, AB

Corner lot in great location near schools, arena and curling club in Tofield, 30 minutes east of Edmonton and Sherwood Park and 45 minutes from the Edmonton International Airport (YEG). Build your dream home on this 50 ft x 140 ft lot. The Town of Tofield offers a RESIDENTIAL TAX INCENTIVE for new construction (75/50/25). Just around the corner from the Rodeo and sports grounds and only a few blocks from Main Street Tofield which features a library, medical clinic, pharmacies and many other businesses. Not far from the Tofield Health Centre. Tofield is on the Edmonton waterline. Welcome home!

#### **Exterior**

Exterior Features Back Lane, Corner Lot, Flat Site, Playground Nearby, Schools