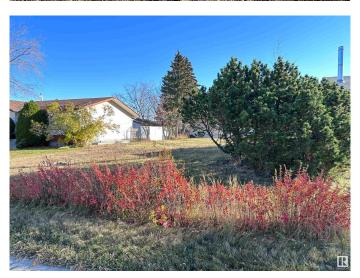

### \$79,900

0 Bedroom, 0.00 Bathroom, Single Family on 0.00 Acres

Westlock, Westlock, AB

Vacant, serviced lot with double garage 22' x 24'. New shingles, newer siding (approx 4yrs ago), garage door opener. Garage built in 1988. lot size is approximately 50' x 145'. Nicely landscaped lot with chain-link fence on 2 sides. Ready for your home to be built upon it. There are some decent shrubs and trees on the property. Save money on landscaping. Rear lane. Good pavement on front street. Nice neighborhood.

### **Exterior**

**Parking** 

Exterior Features Back Lane, Fenced, Fruit Trees/Shrubs, Partially Landscaped,

Playground Nearby