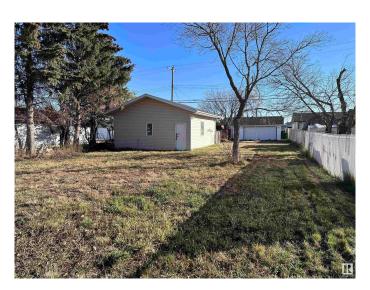

### \$79,900

0 Bedroom, 0.00 Bathroom, Single Family on 0.00 Acres

Westlock, Westlock, AB

Vacant, serviced lot with double garage 22' x 24'. New shingles, newer siding (approx 4yrs ago), garage door opener. Garage built in 1988. lot size is approximately 50' x 145'. Nicely landscaped lot with chain-link fence on 2 sides. Ready for your home to be built upon it. There are some decent shrubs and trees on the property. Save money on landscaping. Rear lane. Good pavement on front street. Nice neighborhood.

### **Exterior**

**Parking** 

Exterior Features Back Lane, Fenced, Fruit Trees/Shrubs, Partially Landscaped,

Playground Nearby