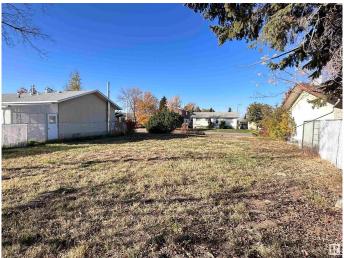

### \$79,900

0 Bedroom, 0.00 Bathroom, Single Family on 0.00 Acres

Westlock, Westlock, AB

Vacant, serviced lot with double garage 22' x 24'. New shingles, newer siding (approx 4yrs ago), garage door opener. Garage built in 1988. lot size is approximately 50' x 145'. Nicely landscaped lot with chain-link fence on 2 sides. Ready for your home to be built upon it. There are some decent shrubs and trees on the property. Save money on landscaping. Rear lane. Good pavement on front street. Nice neighborhood.

### **Exterior**

**Parking** 

Exterior Features Back Lane, Fenced, Fruit Trees/Shrubs, Partially Landscaped,

Playground Nearby