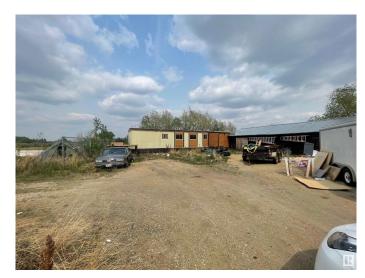

### \$1,900,000

1 Bedroom, 1.00 Bathroom, 1,217 sqft Single Family on 18.99 Acres

Rural North East Horse Hills, Edmonton, AB

Attention developers and investors! This exceptional 19 acre agricultural land on Fort Road in Edmonton is a rare gem with great development potential.Its prime location, coupled with a house on the property and a work shop. It presents a unique opportunity for future projects. Whether you're looking to build a commercial venture, residential community, or explore other development possibilities, this property offers ample space and strategic positioning for your vision. Don't miss out on this great opportunity.

### Exterior

| Exterior          | See Remarks |
|-------------------|-------------|
| Exterior Features | See Remarks |
| Construction      | Unknown     |