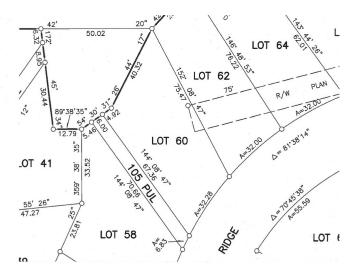

### \$455,000

0 Bedroom, 0.00 Bathroom, Rural on 0.59 Acres

Lake Ridge Estates, Rural Parkland County, AB

Lake Ridge Estates municipal serviced .590 acre lot backing onto Big Lake, acreage living with a short drive to Edmonton & St. Albert. Quick access to HWY 16, 60 & Anthony Henday. Excellent location in the subdivision.

# **Community Information**

Address 60 53217 Rr263

Area Rural Parkland County

Subdivision Lake Ridge Estates

City Rural Parkland County

County ALBERTA

Province AB

Postal Code T7X 3G2