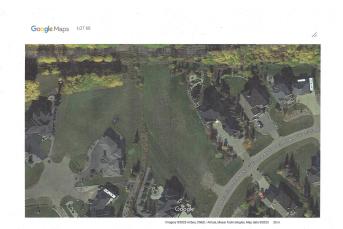

### \$455,000

0 Bedroom, 0.00 Bathroom, Rural on 0.59 Acres

Lake Ridge Estates, Rural Parkland County, AB

Lake Ridge Estates municipal serviced .590 acre lot backing onto Big Lake, acreage living with a short drive to Edmonton & St. Albert. Quick access to HWY 16, 60 & Anthony Henday. Excellent location in the subdivision.

# **Community Information**

Address 60 53217 Rr263

Area Rural Parkland County

Subdivision Lake Ridge Estates

City Rural Parkland County

County ALBERTA

Province AB

Postal Code T7X 3G2