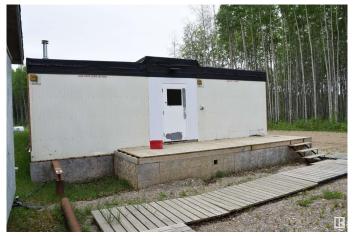

#### \$40,000

9 Bedroom, 10.00 Bathroom, 3,254 sqft Single Family on 2.76 Acres

Red Earth Creek, Red Earth Creek, AB

"Civil Enforcement Sale" This 3,255 sq.ft. 9 Bedroom, 9 Bathroom + 1 Bathroom in the Pump House, Single Family/Commercial Rooming House is for sale 50% Ownership, the other 50% can be Purchased by going to Court through Partition and Sale. The place is in need of some work but, it would make a Beautiful Place to call Home or otherwise. There is a Pump House, 2 Decks, 9 Campsites and plenty of room for what ever you want. All information and measurements have been obtained from the M.D. of Opportunity No. 17, or assumed, and could not be confirmed. "The measurements represented do not imply they are in accordance with the Residential Measurement Standard in Alberta". There is NO ACCESS to the property, drive-by's only and please respect the Owner's situation.

#### **Amenities**

Amenities Deck Parking Spaces 12

Parking See Remarks