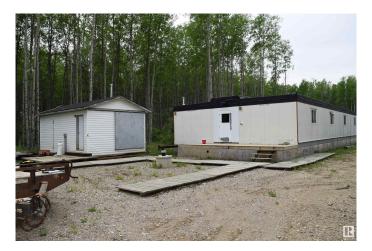

#### \$40,000

9 Bedroom, 10.00 Bathroom, 3,254 sqft Single Family on 2.76 Acres

Red Earth Creek, Red Earth Creek, AB

"Civil Enforcement Sale" This 3,255 sq.ft. 9 Bedroom, 9 Bathroom + 1 Bathroom in the Pump House, Single Family/Commercial Rooming House is for sale 50% Ownership, the other 50% can be Purchased by going to Court through Partition and Sale. The place is in need of some work but, it would make a Beautiful Place to call Home or otherwise. There is a Pump House, 2 Decks, 9 Campsites and plenty of room for what ever you want. All information and measurements have been obtained from the M.D. of Opportunity No. 17, or assumed, and could not be confirmed. "The measurements represented do not imply they are in accordance with the Residential Measurement Standard in Alberta". There is NO ACCESS to the property, drive-by's only and please respect the Owner's situation.

#### **Amenities**

Amenities Deck Parking Spaces 12

Parking See Remarks

## **Exterior**

Exterior Wood, Metal

Exterior Features Commercial, Flat Site, Landscaped, Schools, Shopping Nearby, Treed

Lot

Roof Roll Roofing
Construction Wood, Metal
Foundation See Remarks