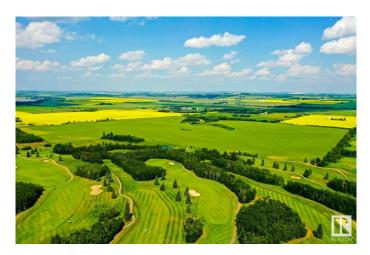

#### \$4,999,000

0 Bedroom, 0.00 Bathroom, Rural on 136.43 Acres

None, Rural Red Deer County, AB

136.43 Acres of PRIME Residential Mixed Development Land adjoining the Current Hazelwood Residential Development and the Innisfail Golf Club right in the Heart of Innisfail Alberta. This unique property is an Excellent Investment and Development Opportunity while Currently serving Agricultural needs. Zoned RD (Reserved for Future Development within Innisfailâ€<sup>TM</sup>s current NASP) this Land is an Integral and Main Component to the Expansion of the Innisfail Community. This is a Very Rare Investment Opportunity!

## Exterior

Exterior Features Golf Nearby, Schools, Shopping Nearby