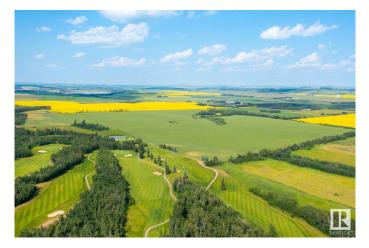

#### \$4,999,000

0 Bedroom, 0.00 Bathroom, Rural on 136.43 Acres

None, Rural Red Deer County, AB

136.43 Acres of PRIME Residential Mixed Development Land adjoining the Current Hazelwood Residential Development and the Innisfail Golf Club right in the Heart of Innisfail Alberta. This unique property is an Excellent Investment and Development Opportunity while Currently serving Agricultural needs. Zoned RD (Reserved for Future Development within Innisfailâ€<sup>TM</sup>s current NASP) this Land is an Integral and Main Component to the Expansion of the Innisfail Community. This is a Very Rare Investment Opportunity!

## Exterior

Exterior Features Golf Nearby, Schools, Shopping Nearby