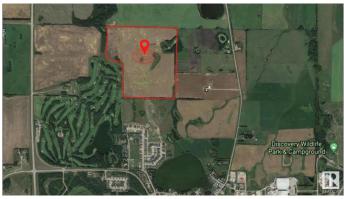

#### \$4,999,000

0 Bedroom, 0.00 Bathroom, Rural on 136.43 Acres

None, Rural Red Deer County, AB

136.43 Acres of PRIME Residential Mixed Development Land adjoining the Current Hazelwood Residential Development and the Innisfail Golf Club right in the Heart of Innisfail Alberta. This unique property is an Excellent Investment and Development Opportunity while Currently serving Agricultural needs. Zoned RD (Reserved for Future Development within Innisfailâ€<sup>TM</sup>s current NASP) this Land is an Integral and Main Component to the Expansion of the Innisfail Community. This is a Very Rare Investment Opportunity!

## **Community Information**

| Address     | Twp 360 Rr 283c       |
|-------------|-----------------------|
| Area        | Rural Red Deer County |
| Subdivision | None                  |
| City        | Rural Red Deer County |
| County      | ALBERTA               |